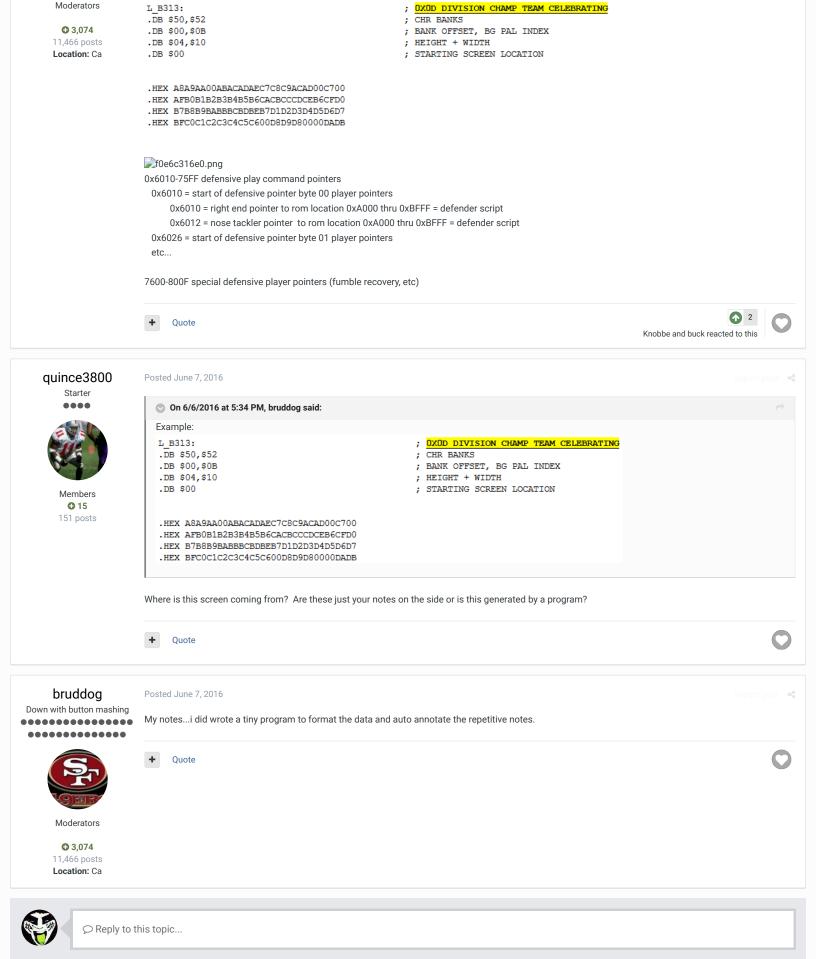

4BF8-4e09: Dead Space

5010-6000 4x4 metatile drawing info for backgrounds 6010-75FF defensive play command pointers 7600-800F special defensive player pointers (fumble

recovery, etc)

8000-9FFF: Specific offensive commands for players A000-BFFF: Specific defensive commands for players

0x5010-6000 4x4 metatile drawing info for backgrounds.

Example:

GO TO TOPIC LISTING

✓ Mark site read

TecmoBowl.org Powered by Invision Community